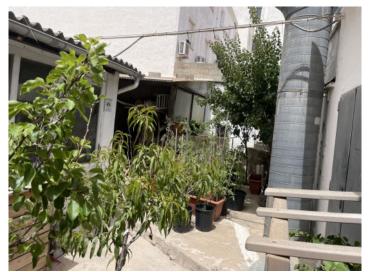

#### **Details:**

This industrial premises with garage is intended to be converted into a loft with inner patio, or into a new, 2-storey house with pool, situated close to the sea and to Cales Fonts in Es Castell, Menorca.

The current building is on only one level, with an inner patio at the rear.

It is only a 2-minute walk from the sea-front and the popular Cales Fonts, a small authentic bay at the entrance to the port of Mahón well-known for its diverse restaurants, shops and nighttime markets.

The plot has an area of 373 sqm, and if not intended for the construction of a business premises with a loft, planning permission can be applied for to build a house or a compact block of apartments with 5 or 6 living units, depending on size.