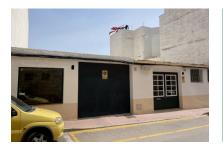

#### **Details:**

This industrial premises with garage is intended to be converted into a loft with inner patio, or into a new, 2-storey house with pool, situated close to the sea and to Cales Fonts in Es Castell, Menorca.

The current building is on only one level, with an inner patio at the rear.

It is only a 2-minute walk from the sea-front and the popular Cales Fonts, a small authentic bay at the entrance to the port of Mahón well-known for its diverse restaurants, shops and nighttime markets.

The plot has an area of 373 sqm, and if not intended for the construction of a business premises with a loft, planning permission can be applied for to build a house or a compact block of apartments with 5 or 6 living units, depending on size.