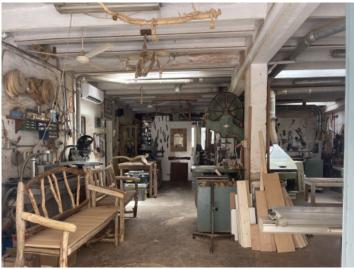

#### **Details:**

This industrial premises with garage is intended to be converted into a loft with inner patio, or into a new, 2-storey house with pool, situated close to the sea and to Cales Fonts in Es Castell, Menorca.

The plot has an area of 373 sqm, and if not intended for the construction of a business premises with a loft, planning permission can be applied for to build a house or a compact block of apartments with 5 or 6 living units, depending on size.