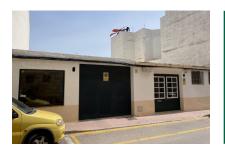

#### **Details:**

This industrial premises with garage is intended to be converted into a loft with inner patio, or into a new, 2-storey house with pool, situated close to the sea and to Cales Fonts in Es Castell, Menorca.

The current building is on only one level, with an inner patio at the rear.

It is only a 2-minute walk from the sea-front and the popular Cales Fonts, a small authentic bay at the entrance to the port of Mahón well-known for its diverse restaurants, shops and nighttime markets.