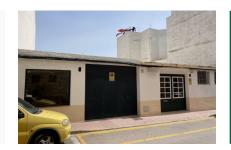

#### **Details:**

This industrial premises with garage is intended to be converted into a loft with inner patio, or into a new, 2-storey house with pool, situated close to the sea and to Cales Fonts in Es Castell, Menorca.

The current building is on only one level, with an inner patio at the rear.

It is only a 2-minute walk from the sea-front and the popular Cales Fonts, a small authentic bay at the entrance to the port of Mahón well-known for its diverse restaurants, shops and nighttime markets.