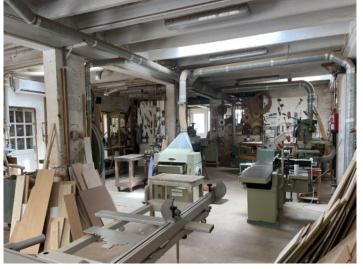

#### **Details:**

This industrial premises with garage is intended to be converted into a loft with inner patio, or into a new, 2-storey house with pool, situated close to the sea and to Cales Fonts in Es Castell, Menorca.

The plot has an area of 373 sqm, and if not intended for the construction of a business premises with a loft, planning permission can be applied for to build a house or a compact block of apartments with 5 or 6 living units, depending on size.