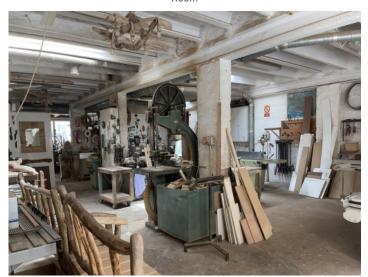

#### **Details:**

This industrial premises with garage is intended to be converted into a loft with inner patio, or into a new, 2-storey house with pool, situated close to the sea and to Cales Fonts in Es Castell, Menorca.

The current building is on only one level, with an inner patio at the rear.

It is only a 2-minute walk from the sea-front and the popular Cales Fonts, a small authentic bay at the entrance to the port of Mahón well-known for its diverse restaurants, shops and nighttime markets.

The plot has an area of 373 sqm, and if not intended for the construction of a business premises with a loft, planning permission can be applied for to build a house or a compact block of apartments with 5 or 6 living units, depending on size.