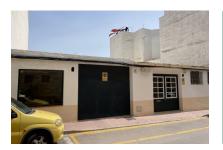

Industrial premises to be converted into a loft with inner patio or to build a 2-storey house with pool close to the sea and to Cales Fonts

living space: - sea view: -

plot area: 373 m<sup>2</sup> energy certificate: in process

#### **Details:**

This industrial premises with garage is intended to be converted into a loft with inner patio, or into a new, 2-storey house with pool, situated close to the sea and to Cales Fonts in Es Castell, Menorca.

The current building is on only one level, with an inner patio at the rear.

It is only a 2-minute walk from the sea-front and the popular Cales Fonts, a small authentic bay at the entrance to the port of Mahón well-known for its diverse restaurants, shops and nighttime markets.