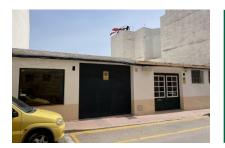

Industrial premises to be converted into a loft with inner patio or to build a 2-storey house with pool close to the sea and to Cales Fonts

living space: - sea view: -

plot area: 373 m<sup>2</sup> energy certificate: in process

#### **Details:**

This industrial premises with garage is intended to be converted into a loft with inner patio, or into a new, 2-storey house with pool, situated close to the sea and to Cales Fonts in Es Castell, Menorca.

The current building is on only one level, with an inner patio at the rear.

It is only a 2-minute walk from the sea-front and the popular Cales Fonts, a small authentic bay at the entrance to the port of Mahón well-known for its diverse restaurants, shops and nighttime markets.

The plot has an area of 373 sqm, and if not intended for the construction of a business premises with a loft, planning permission can be applied for to build a house or a compact block of apartments with 5 or 6 living units, depending on size.