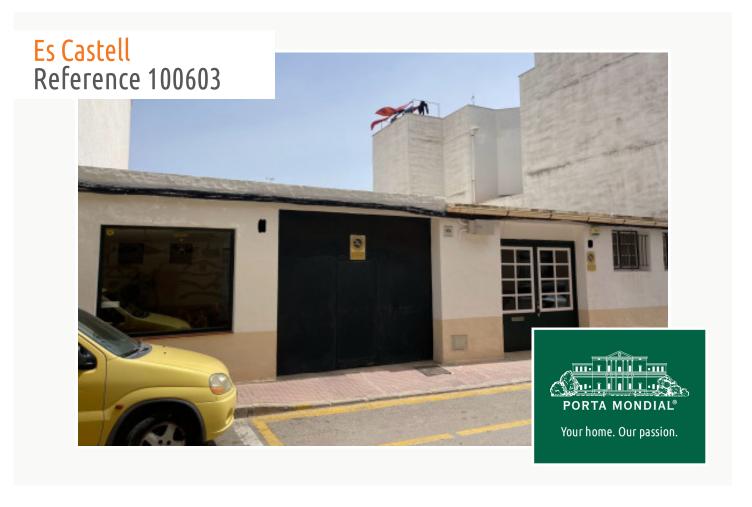

Industrial premises to be converted into a loft with inner patio or to build a 2-storey house with pool close to the sea and to Cales Fonts

living space: - sea view: -

plot area: 373 m<sup>2</sup> energy certificate: in process

#### **Details:**

This industrial premises with garage is intended to be converted into a loft with inner patio, or into a new, 2-storey house with pool, situated close to the sea and to Cales Fonts in Es Castell, Menorca.

The current building is on only one level, with an inner patio at the rear.

It is only a 2-minute walk from the sea-front and the popular Cales Fonts, a small authentic bay at the entrance to the port of Mahón well-known for its diverse restaurants, shops and nighttime markets.

The plot has an area of 373 sqm, and if not intended for the construction of a business premises with a loft, planning permission can be applied for to build a house or a compact block of apartments with 5 or 6 living units, depending on size.