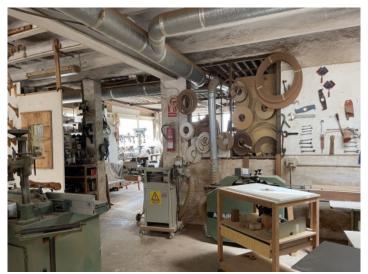

#### **Details:**

This industrial premises with garage is intended to be converted into a loft with inner patio, or into a new, 2-storey house with pool, situated close to the sea and to Cales Fonts in Es Castell, Menorca.

The current building is on only one level, with an inner patio at the rear.

It is only a 2-minute walk from the sea-front and the popular Cales Fonts, a small authentic bay at the entrance to the port of Mahón well-known for its diverse restaurants, shops and nighttime markets.

The plot has an area of 373 sqm, and if not intended for the construction of a business premises with a loft, planning permission can be applied for to build a house or a compact block of apartments with 5 or 6 living units, depending on size.