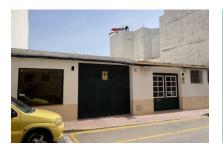

#### **Details:**

This industrial premises with garage is intended to be converted into a loft with inner patio, or into a new, 2-storey house with pool, situated close to the sea and to Cales Fonts in Es Castell, Menorca.

The current building is on only one level, with an inner patio at the rear.

It is only a 2-minute walk from the sea-front and the popular Cales Fonts, a small authentic bay at the entrance to the port of Mahón well-known for its diverse restaurants, shops and nighttime markets.

The plot has an area of 373 sqm, and if not intended for the construction of a business premises with a loft, planning permission can be applied for to build a house or a compact block of apartments with 5 or 6 living units, depending on size.