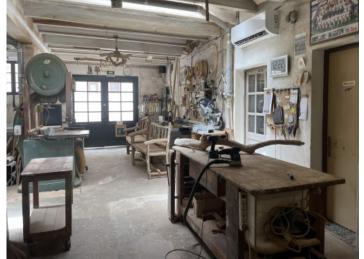

#### **Details:**

This industrial premises with garage is intended to be converted into a loft with inner patio, or into a new, 2-storey house with pool, situated close to the sea and to Cales Fonts in Es Castell, Menorca.

The current building is on only one level, with an inner patio at the rear.

It is only a 2-minute walk from the sea-front and the popular Cales Fonts, a small authentic bay at the entrance to the port of Mahón well-known for its diverse restaurants, shops and nighttime markets.

The plot has an area of 373 sqm, and if not intended for the construction of a business premises with a loft, planning permission can be applied for to build a house or a compact block of apartments with 5 or 6 living units, depending on size.