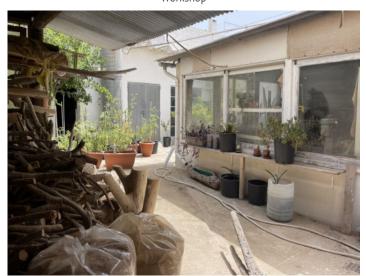

#### **Details:**

This industrial premises with garage is intended to be converted into a loft with inner patio, or into a new, 2-storey house with pool, situated close to the sea and to Cales Fonts in Es Castell, Menorca.

The current building is on only one level, with an inner patio at the rear.

It is only a 2-minute walk from the sea-front and the popular Cales Fonts, a small authentic bay at the entrance to the port of Mahón well-known for its diverse restaurants, shops and nighttime markets.

Approx. 3 kms distant is the quiet, idyllic bay of Cala Sant Esteve with the 18th century Fort Marlborough.

Room

Room

Room

Room

Workshop

Workshop

Workshop

Workshop

Workshop

Workshop

Workshop

Workshop

Workshop

Patio

Patio