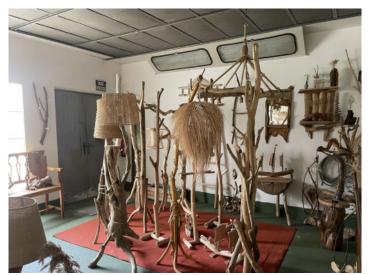

#### **Details:**

This industrial premises with garage is intended to be converted into a loft with inner patio, or into a new, 2-storey house with pool, situated close to the sea and to Cales Fonts in Es Castell, Menorca.

Approx. 3 kms distant is the quiet, idyllic bay of Cala Sant Esteve with the 18th century Fort Marlborough.

Room

Room

Room

Room

Workshop

Workshop

Workshop

Workshop

Workshop

Workshop

Workshop

Workshop

Workshop

Patio

Patio

Patio

Patio

Patio

Patio

Patio

Es Castell Workshop