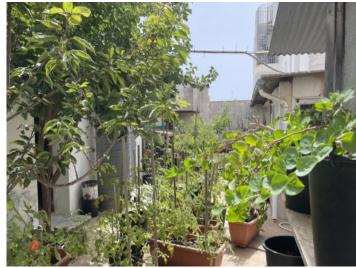

#### **Details:**

This industrial premises with garage is intended to be converted into a loft with inner patio, or into a new, 2-storey house with pool, situated close to the sea and to Cales Fonts in Es Castell, Menorca.

The current building is on only one level, with an inner patio at the rear.

It is only a 2-minute walk from the sea-front and the popular Cales Fonts, a small authentic bay at the entrance to the port of Mahón well-known for its diverse restaurants, shops and nighttime markets.

The plot has an area of 373 sqm, and if not intended for the construction of a business premises with a loft, planning permission can be applied for to build a house or a compact block of apartments with 5 or 6 living units, depending on size.