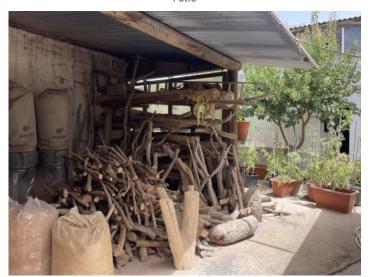

#### **Details:**

This industrial premises with garage is intended to be converted into a loft with inner patio, or into a new, 2-storey house with pool, situated close to the sea and to Cales Fonts in Es Castell, Menorca.

The current building is on only one level, with an inner patio at the rear.

It is only a 2-minute walk from the sea-front and the popular Cales Fonts, a small authentic bay at the entrance to the port of Mahón well-known for its diverse restaurants, shops and nighttime markets.

The plot has an area of 373 sqm, and if not intended for the construction of a business premises with a loft, planning permission can be applied for to build a house or a compact block of apartments with 5 or 6 living units, depending on size.