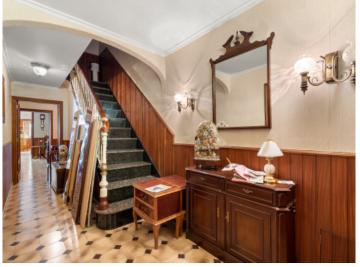

The main house is entered from the high street of Sant Luis and is made up, on the ground floor, of diverse rooms stretching along a corridor which leads to the living/dining area. These rooms are situated at the rear of the building on the garden side. The kitchen is perfectly equipped and the living room has a fireplace.

On the first floor there are 4 double bedrooms, a bathroom and a small inner courtyard with beautiful views over the rooftops of Sant Luis.

Housed on the 2nd level are 2 rooms, one a lovely, very large area which has been completely and beautifully renovated and is situated under the roof. It would not be necessary to renovate this area to live in the house.

Your home. Our passion.

Hall

Terrace and garden

Terrace

| Escala de la<br>calificación energética | Consumo de energía<br>kWh/m²año | Emisiones<br>kg CO <sub>2</sub> /m² año |
|-----------------------------------------|---------------------------------|-----------------------------------------|
| A más eficiente                         |                                 |                                         |
| В                                       |                                 |                                         |
| С                                       |                                 |                                         |
| D                                       |                                 |                                         |
| E                                       | 73.30                           | 73.30                                   |
| F                                       |                                 |                                         |
| G menos eficiente                       | •                               |                                         |