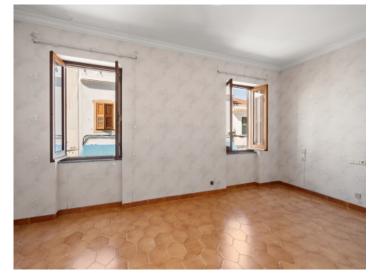

The main house is entered from the high street of Sant Luis and is made up, on the ground floor, of diverse rooms stretching along a corridor which leads to the living/dining area. These rooms are situated at the rear of the building on the garden side. The kitchen is perfectly equipped and the living room has a fireplace.

On the first floor there are 4 double bedrooms, a bathroom and a small inner courtyard with beautiful views over the rooftops of Sant Luis.

Housed on the 2nd level are 2 rooms, one a lovely, very large area which has been completely and beautifully renovated and is situated under the roof. It would not be necessary to renovate this area to live in the house.