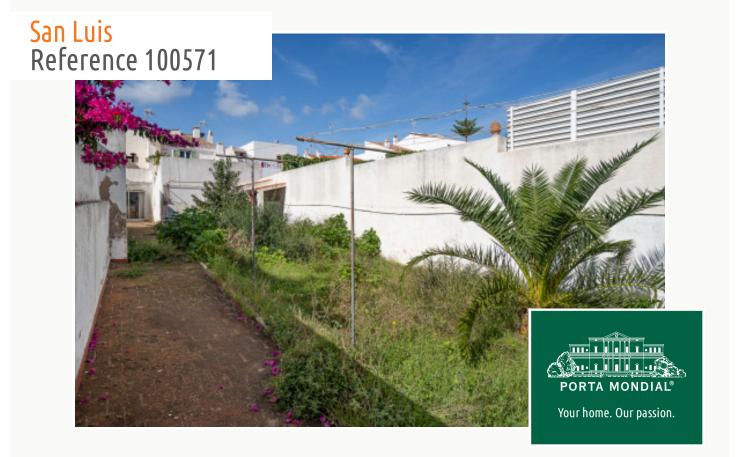

Large Menorcan town-house with great potential consisting of 2 houses with garden in the centre of Sant Luis

| living space:<br>plot area: | 330 m²<br>338 m² | energy certificate: | е          |
|-----------------------------|------------------|---------------------|------------|
| bedrooms:                   | 4                |                     |            |
| bathrooms:                  | 2                |                     |            |
| sea view:                   | -                | price:              | on request |

From the kitchen is access to the large garden which requires cleaning up and being newly laid-out. The garden connects the 2 houses with each other. In the garden are 2 small annex buildings requiring renovation, one with fireplace, and ample space for a pool, ideal for refreshing dips during the hotter summer months.