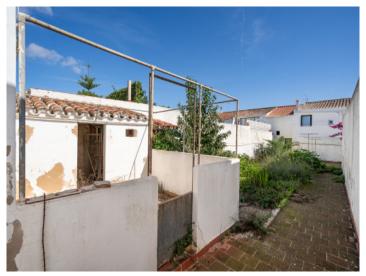

From the kitchen is access to the large garden which requires cleaning up and being newly laid-out. The garden connects the 2 houses with each other. In the garden are 2 small annex buildings requiring renovation, one with fireplace, and ample space for a pool, ideal for refreshing dips during the hotter summer months.

The 2nd house looks on to a different street and requires a complete conversion. Currently it consists of a room serving as a garage, and a further room which is used as a mezzanine floor. The roof has already been renewed.

Your home. Our passion.

Hall

Terrace and garden

Terrace

| Escala de la<br>calificación energética | Consumo de energía<br>kWh/m²año | Emisiones<br>kg CO <sub>2</sub> /m² año |
|-----------------------------------------|---------------------------------|-----------------------------------------|
| A más eficiente                         |                                 |                                         |
| В                                       |                                 |                                         |
| С                                       |                                 |                                         |
| D                                       |                                 |                                         |
| E                                       | 73.30                           | 73.30                                   |
| F                                       |                                 |                                         |
| G menos eficiente                       | •                               |                                         |