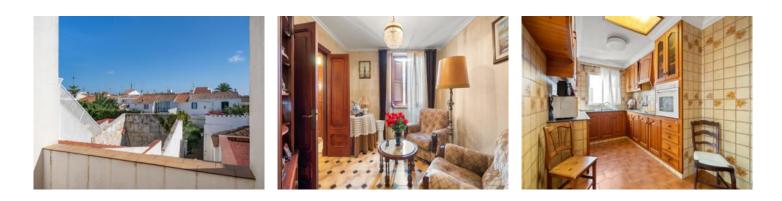

The main house is entered from the high street of Sant Luis and is made up, on the ground floor, of diverse rooms stretching along a corridor which leads to the living/dining area. These rooms are situated at the rear of the building on the garden side. The kitchen is perfectly equipped and the living room has a fireplace.

On the first floor there are 4 double bedrooms, a bathroom and a small inner courtyard with beautiful views over the rooftops of Sant Luis.

Housed on the 2nd level are 2 rooms, one a lovely, very large area which has been completely and beautifully renovated and is situated under the roof. It would not be necessary to renovate this area to live in the house.