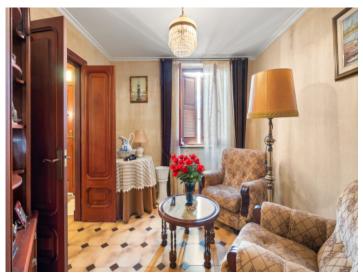

The main house is entered from the high street of Sant Luis and is made up, on the ground floor, of diverse rooms stretching along a corridor which leads to the living/dining area. These rooms are situated at the rear of the building on the garden side. The kitchen is perfectly equipped and the living room has a fireplace.