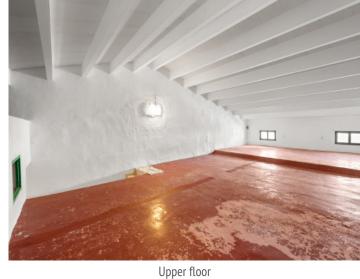

On the first floor there are 4 double bedrooms, a bathroom and a small inner courtyard with beautiful views over the rooftops of Sant Luis.

Housed on the 2nd level are 2 rooms, one a lovely, very large area which has been completely and beautifully renovated and is situated under the roof. It would not be necessary to renovate this area to live in the house.