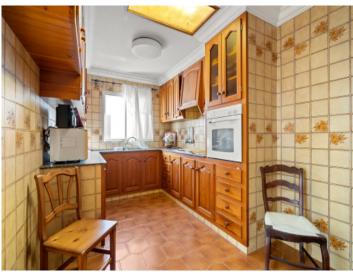

The main house is entered from the high street of Sant Luis and is made up, on the ground floor, of diverse rooms stretching along a corridor which leads to the living/dining area. These rooms are situated at the rear of the building on the garden side. The kitchen is perfectly equipped and the living room has a fireplace.