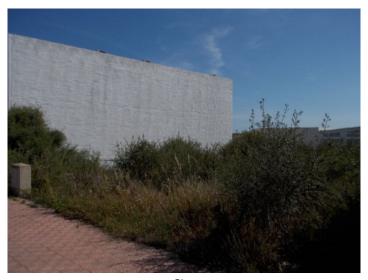

# Two adjoining building plots on the industrial estate of Alaior

plot area: 660 m<sup>2</sup> water: -

sea view:

dev. Potential: -

building permit: -

electricity: - **price:** € 244,000.-

#### **Details:**

Both of these building plots are situated in the industrial zone of Alaior.

They can be used commercially or as offices, and 10% of their area can be used as living space. If necessary the plots can be sold individually.

The plot with 327 sqm can be constructed with up to 267 sqm with 3 levels, and that of 331 sqm with 280,50 sqm, also with 3 floors.

All information is correct to the best of our knowledge. Errors and prior sale excepted. This prospectus is purely for information purposes. Only the notarized deed of sale is legally binding.

Alternative view of the plot

Alternative view of the plot

Back view of the plot

Location of the plot

Plot

Plot

All information is correct to the best of our knowledge. Errors and prior sale excepted. This prospectus is purely for information purposes. Only the notarized deed of sale is legally binding.