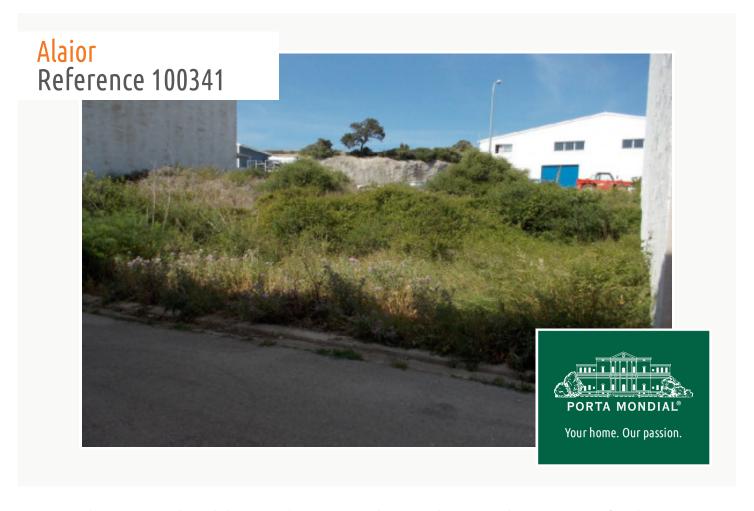

# Two adjoining building plots on the industrial estate of Alaior

plot area: 660 m<sup>2</sup> water: -

sea view:

dev. Potential: -

building permit: -

electricity: - **price:** € 244,000.-

#### **Details:**

Both of these building plots are situated in the industrial zone of Alaior.

They can be used commercially or as offices, and 10% of their area can be used as living space. If necessary the plots can be sold individually.

The plot with 327 sqm can be constructed with up to 267 sqm with 3 levels, and that of 331 sqm with 280,50 sqm, also with 3 floors.

All information is correct to the best of our knowledge. Errors and prior sale excepted. This prospectus is purely for information purposes. Only the notarized deed of sale is legally binding.