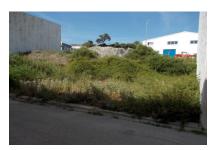

# Two adjoining building plots on the industrial estate of Alaior

plot area: 660 m<sup>2</sup> water: -

sea view:

dev. Potential: -

building permit: -

electricity: - **price:** € 244,000.-

#### **Details:**

Both of these building plots are situated in the industrial zone of Alaior.

They can be used commercially or as offices, and 10% of their area can be used as living space. If necessary the plots can be sold individually.

The plot with 327 sqm can be constructed with up to 267 sqm with 3 levels, and that of 331 sqm with 280,50 sqm, also with 3 floors.

All information is correct to the best of our knowledge. Errors and prior sale excepted. This prospectus is purely for information purposes. Only the notarized deed of sale is legally binding.

Alternative view of the plot

Alternative view of the plot

Back view of the plot

Location of the plot

Plot

Plot

All information is correct to the best of our knowledge. Errors and prior sale excepted. This prospectus is purely for information purposes. Only the notarized deed of sale is legally binding.