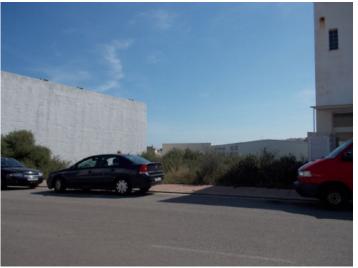

# Two adjoining building plots on the industrial estate of Alaior

plot area: 660 m<sup>2</sup> water: -

sea view:

dev. Potential: -

building permit: -

electricity: - **price:** € 244,000.-

#### **Details:**

Both of these building plots are situated in the industrial zone of Alaior.

They can be used commercially or as offices, and 10% of their area can be used as living space. If necessary the plots can be sold individually.

The plot with 327 sqm can be constructed with up to 267 sqm with 3 levels, and that of 331 sqm with 280,50 sqm, also with 3 floors.

All information is correct to the best of our knowledge. Errors and prior sale excepted. This prospectus is purely for information purposes. Only the notarized deed of sale is legally binding.

Alternative view of the plot

Alternative view of the plot

Back view of the plot

Location of the plot

Plot

Plot

All information is correct to the best of our knowledge. Errors and prior sale excepted. This prospectus is purely for information purposes. Only the notarized deed of sale is legally binding.