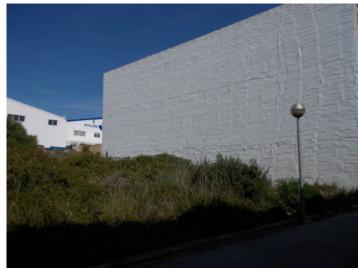

# Two adjoining building plots on the industrial estate of Alaior

plot area: 660 m<sup>2</sup> water: -

sea view:

dev. Potential: -

building permit: -

electricity: - **price:** € 244,000.-

#### **Details:**

Both of these building plots are situated in the industrial zone of Alaior.

They can be used commercially or as offices, and 10% of their area can be used as living space. If necessary the plots can be sold individually.

The plot with 327 sqm can be constructed with up to 267 sqm with 3 levels, and that of 331 sqm with 280,50 sqm, also with 3 floors.

All information is correct to the best of our knowledge. Errors and prior sale excepted. This prospectus is purely for information purposes. Only the notarized deed of sale is legally binding.

Alternative view of the plot

Alternative view of the plot

Back view of the plot

Location of the plot

Plot

Plot

All information is correct to the best of our knowledge. Errors and prior sale excepted. This prospectus is purely for information purposes. Only the notarized deed of sale is legally binding.