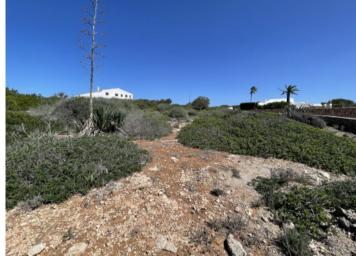

# Beautiful investment building plot of 1.257 sqm with lovely sea views on the first sea line in Binidali, Menorca

plot area: 1.257 m<sup>2</sup> water: -

sea view:

dev. Potential: -

building permit: -

electricity: - **price:** € 2,095,000.-

#### **Details:**

Presenting a magnificent investment opportunity, this 1,257 sqm plot of land is situated on the first line of the sea with wonderful sea views in Binidali, a stylish urbanisation on Menorca's south-east coast. It is quietly located at the end of a tranquil cul-de-sac.

From here spectacular sunsets and views of the island of Mallorca can be enjoyed, and the plot is only a 5-minute walk from Binidali beach with its clear turquoise-blue water.

The plot is constructable land, but for the moment awaits the reopening of the licencing office once the mains drainage work is completed.