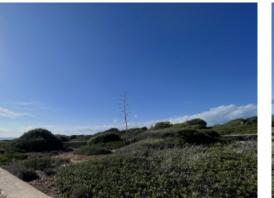

# Beautiful investment building plot of 1.257 sqm with lovely sea views on the first sea line in Binidali, Menorca

plot area: 1.257 m<sup>2</sup> water: -

sea view:

dev. Potential: -

building permit: -

electricity: - **price:** € 2,095,000.-

#### **Details:**

Presenting a magnificent investment opportunity, this 1,257 sqm plot of land is situated on the first line of the sea with wonderful sea views in Binidali, a stylish urbanisation on Menorca's south-east coast. It is quietly located at the end of a tranquil cul-de-sac.

From here spectacular sunsets and views of the island of Mallorca can be enjoyed, and the plot is only a 5-minute walk from Binidali beach with its clear turquoise-blue water.

The plot is constructable land, but for the moment awaits the reopening of the licencing office once the mains drainage work is completed.