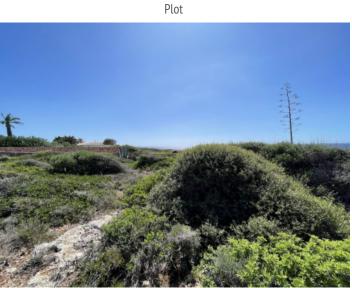

# Beautiful investment building plot of 1.257 sqm with lovely sea views on the first sea line in Binidali, Menorca

plot area: 1.257 m<sup>2</sup> water: -

sea view:

dev. Potential: -

building permit: -

electricity: - **price:** € 2,095,000.-

#### **Details:**

Presenting a magnificent investment opportunity, this 1,257 sqm plot of land is situated on the first line of the sea with wonderful sea views in Binidali, a stylish urbanisation on Menorca's south-east coast. It is quietly located at the end of a tranquil cul-de-sac.

From here spectacular sunsets and views of the island of Mallorca can be enjoyed, and the plot is only a 5-minute walk from Binidali beach with its clear turquoise-blue water.

The plot is constructable land, but for the moment awaits the reopening of the licencing office once the mains drainage work is completed.