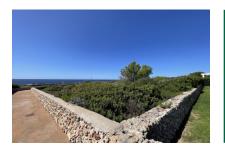

# Beautiful investment building plot of 1.257 sqm with lovely sea views on the first sea line in Binidali, Menorca

plot area: 1.257 m<sup>2</sup> water: -

sea view:

dev. Potential: -

building permit: -

electricity: - **price:** € 2,095,000.-

#### **Details:**

Presenting a magnificent investment opportunity, this 1,257 sqm plot of land is situated on the first line of the sea with wonderful sea views in Binidali, a stylish urbanisation on Menorca's south-east coast. It is quietly located at the end of a tranquil cul-de-sac.

From here spectacular sunsets and views of the island of Mallorca can be enjoyed, and the plot is only a 5-minute walk from Binidali beach with its clear turquoise-blue water.

The plot is constructable land, but for the moment awaits the reopening of the licencing office once the mains drainage work is completed.