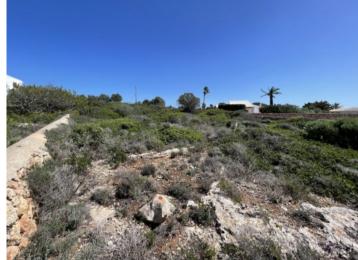

# Beautiful investment building plot of 1.257 sqm with lovely sea views on the first sea line in Binidali, Menorca

plot area: 1.257 m<sup>2</sup> water: -

sea view:

dev. Potential: -

building permit: -

electricity: - **price:** € 2,095,000.-

#### **Details:**

Presenting a magnificent investment opportunity, this 1,257 sqm plot of land is situated on the first line of the sea with wonderful sea views in Binidali, a stylish urbanisation on Menorca's south-east coast. It is quietly located at the end of a tranquil cul-de-sac.

From here spectacular sunsets and views of the island of Mallorca can be enjoyed, and the plot is only a 5-minute walk from Binidali beach with its clear turquoise-blue water.

The plot is constructable land, but for the moment awaits the reopening of the licencing office once the mains drainage work is completed.