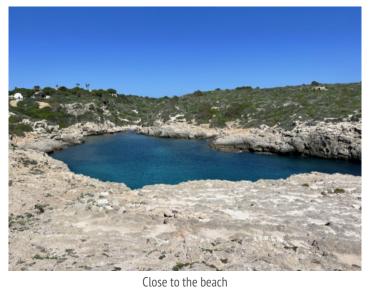

From here spectacular sunsets and views of the island of Mallorca can be enjoyed, and the plot is only a 5-minute walk from Binidali beach with its clear turquoise-blue water.

The plot is constructable land, but for the moment awaits the reopening of the licencing office once the mains drainage work is completed.

The surroundings of Binidali are characterised by a beautiful coastal landscape with clear, turquoise waters and gentle bays. The beaches nearby are often less crowded than other tourist hotspots in Menorca, making it a perfect place for sunbathers and swimmers. The coastline is surrounded by impressive cliffs and small rocks that are perfect for walking and exploring.