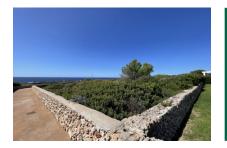

# Beautiful investment building plot of 1.257 sqm with lovely sea views on the first sea line in Binidali, Menorca

plot area: 1.257 m<sup>2</sup> water: -

sea view:

dev. Potential: -

building permit: -

electricity: - **price:** € 2,095,000.-

#### **Details:**

Presenting a magnificent investment opportunity, this 1,257 sqm plot of land is situated on the first line of the sea with wonderful sea views in Binidali, a stylish urbanisation on Menorca's south-east coast. It is quietly located at the end of a tranquil cul-de-sac.

From here spectacular sunsets and views of the island of Mallorca can be enjoyed, and the plot is only a 5-minute walk from Binidali beach with its clear turquoise-blue water.

The plot is constructable land, but for the moment awaits the reopening of the licencing office once the mains drainage work is completed.