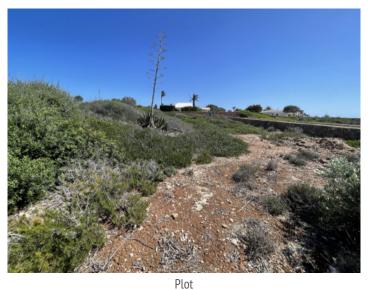

# Beautiful investment building plot of 1.257 sqm with lovely sea views on the first sea line in Binidali, Menorca

plot area: 1.257 m<sup>2</sup> water: -

sea view:

dev. Potential: -

building permit: -

electricity: - **price:** € 2,095,000.-

#### **Details:**

Presenting a magnificent investment opportunity, this 1,257 sqm plot of land is situated on the first line of the sea with wonderful sea views in Binidali, a stylish urbanisation on Menorca's south-east coast. It is quietly located at the end of a tranquil cul-de-sac.

From here spectacular sunsets and views of the island of Mallorca can be enjoyed, and the plot is only a 5-minute walk from Binidali beach with its clear turquoise-blue water.

The plot is constructable land, but for the moment awaits the reopening of the licencing office once the mains drainage work is completed.