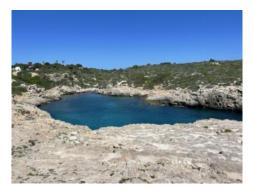

From here spectacular sunsets and views of the island of Mallorca can be enjoyed, and the plot is only a 5-minute walk from Binidali beach with its clear turquoise-blue water.

The plot is constructable land, but for the moment awaits the reopening of the licencing office once the mains drainage work is completed.

The surroundings of Binidali are characterised by a beautiful coastal landscape with clear, turquoise waters and gentle bays. The beaches nearby are often less crowded than other tourist hotspots in Menorca, making it a perfect place for sunbathers and swimmers. The coastline is surrounded by impressive cliffs and small rocks that are perfect for walking and exploring.