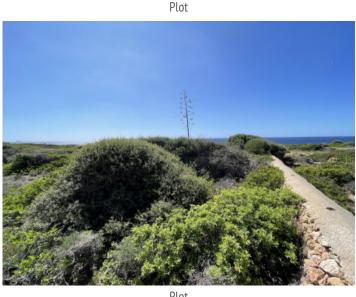

# Beautiful investment building plot of 1.257 sqm with lovely sea views on the first sea line in Binidali, Menorca

plot area: 1.257 m<sup>2</sup> water: -

sea view:

dev. Potential: -

building permit: -

electricity: - **price:** € 2,095,000.-

#### **Details:**

Presenting a magnificent investment opportunity, this 1,257 sqm plot of land is situated on the first line of the sea with wonderful sea views in Binidali, a stylish urbanisation on Menorca's south-east coast. It is quietly located at the end of a tranquil cul-de-sac.

From here spectacular sunsets and views of the island of Mallorca can be enjoyed, and the plot is only a 5-minute walk from Binidali beach with its clear turquoise-blue water.

The plot is constructable land, but for the moment awaits the reopening of the licencing office once the mains drainage work is completed.