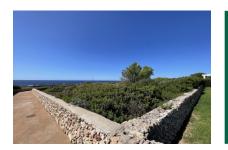

# Beautiful investment building plot of 1.257 sqm with lovely sea views on the first sea line in Binidali, Menorca

plot area: 1.257 m<sup>2</sup> water: -

sea view:

dev. Potential: -

building permit: -

electricity: - **price:** € 2,095,000.-

#### **Details:**

Presenting a magnificent investment opportunity, this 1,257 sqm plot of land is situated on the first line of the sea with wonderful sea views in Binidali, a stylish urbanisation on Menorca's south-east coast. It is quietly located at the end of a tranquil cul-de-sac.

From here spectacular sunsets and views of the island of Mallorca can be enjoyed, and the plot is only a 5-minute walk from Binidali beach with its clear turquoise-blue water.

The plot is constructable land, but for the moment awaits the reopening of the licencing office once the mains drainage work is completed.