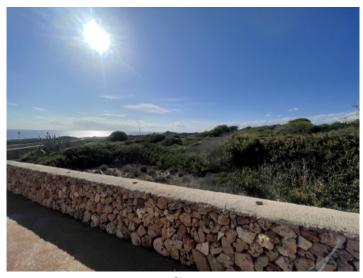

# Beautiful investment building plot of 1.257 sqm with lovely sea views on the first sea line in Binidali, Menorca

plot area: 1.257 m<sup>2</sup> water: -

sea view:

dev. Potential: -

building permit: -

electricity: - **price:** € 2,095,000.-

#### **Details:**

Presenting a magnificent investment opportunity, this 1,257 sqm plot of land is situated on the first line of the sea with wonderful sea views in Binidali, a stylish urbanisation on Menorca's south-east coast. It is quietly located at the end of a tranquil cul-de-sac.

From here spectacular sunsets and views of the island of Mallorca can be enjoyed, and the plot is only a 5-minute walk from Binidali beach with its clear turquoise-blue water.

The plot is constructable land, but for the moment awaits the reopening of the licencing office once the mains drainage work is completed.