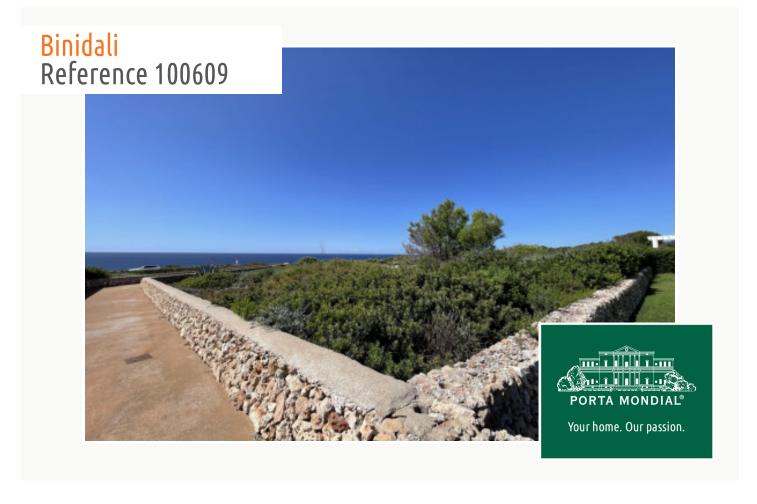

# Beautiful investment building plot of 1.257 sqm with lovely sea views on the first sea line in Binidali, Menorca

plot area: 1.257 m<sup>2</sup> water: -

sea view:

dev. Potential: -

building permit: -

electricity: - **price:** € 2,095,000.-

#### **Details:**

Presenting a magnificent investment opportunity, this 1,257 sqm plot of land is situated on the first line of the sea with wonderful sea views in Binidali, a stylish urbanisation on Menorca's south-east coast. It is quietly located at the end of a tranquil cul-de-sac.

From here spectacular sunsets and views of the island of Mallorca can be enjoyed, and the plot is only a 5-minute walk from Binidali beach with its clear turquoise-blue water.

The plot is constructable land, but for the moment awaits the reopening of the licencing office once the mains drainage work is completed.