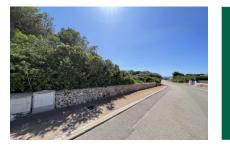

# Investment possibility: sea-view plot in Binidali, south-east coast of Menorca

| plot area:       | 1.223 m <sup>2</sup> | water: | -         |
|------------------|----------------------|--------|-----------|
| sea view:        | $\checkmark$         |        |           |
| dev. Potential:  | -                    |        |           |
| building permit: | -                    |        |           |
| electricity:     | -                    | price: | € 386,000 |

#### Details:

Excellent investment possibility: 1,223 sqm sea-view building plot in Binidali, on the south-east coast of Menorca.

The plot is already connected and ready for construction, and is presently awaiting only the allocation of the licence once the drainage system has been completed.