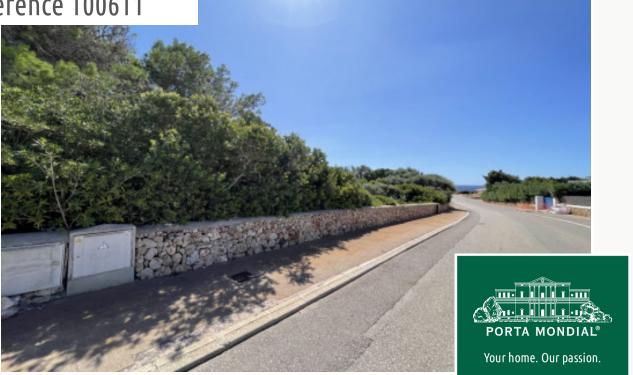

# Investment possibility: sea-view plot in Binidali, south-east coast of Menorca

| plot area:       | 1.223 m <sup>2</sup> | water: | -         |
|------------------|----------------------|--------|-----------|
| sea view:        | $\checkmark$         |        |           |
| dev. Potential:  | -                    |        |           |
| building permit: | -                    |        |           |
| electricity:     | -                    | price: | € 386,000 |

#### Details:

Excellent investment possibility: 1,223 sqm sea-view building plot in Binidali, on the south-east coast of Menorca.

The plot is already connected and ready for construction, and is presently awaiting only the allocation of the licence once the drainage system has been completed.