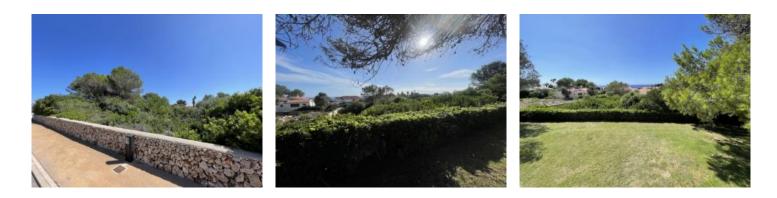

# Investment possibility: sea-view plot in Binidali, south-east coast of Menorca

| plot area:       | 1.223 m <sup>2</sup> | water: | -         |
|------------------|----------------------|--------|-----------|
| sea view:        | $\checkmark$         |        |           |
| dev. Potential:  | -                    |        |           |
| building permit: | -                    |        |           |
| electricity:     | -                    | price: | € 386,000 |

#### Details:

Excellent investment possibility: 1,223 sqm sea-view building plot in Binidali, on the south-east coast of Menorca.

The plot is already connected and ready for construction, and is presently awaiting only the allocation of the licence once the drainage system has been completed.

The surroundings of Binidali are characterised by a beautiful coastal landscape with clear, turquoise waters and gentle bays. The beaches nearby are often less crowded than other tourist hotspots in Menorca, making it a perfect place for sunbathers and swimmers. The coastline is surrounded by impressive cliffs and small rocks that are perfect for walking and exploring.