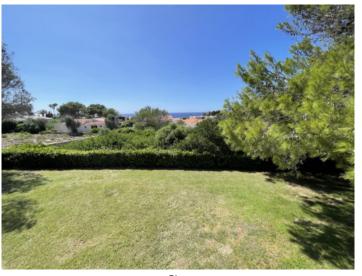

# Investment possibility: sea-view plot in Binidali, south-east coast of Menorca

| plot area:       | 1.223 m <sup>2</sup> | water: | -         |
|------------------|----------------------|--------|-----------|
| sea view:        | $\checkmark$         |        |           |
| dev. Potential:  | -                    |        |           |
| building permit: | -                    |        |           |
| electricity:     | -                    | price: | € 386,000 |

#### Details:

Excellent investment possibility: 1,223 sqm sea-view building plot in Binidali, on the south-east coast of Menorca.

The plot is already connected and ready for construction, and is presently awaiting only the allocation of the licence once the drainage system has been completed.

The surroundings of Binidali are characterised by a beautiful coastal landscape with clear, turquoise waters and gentle bays. The beaches nearby are often less crowded than other tourist hotspots in Menorca, making it a perfect place for sunbathers and swimmers. The coastline is surrounded by impressive cliffs and small rocks that are perfect for walking and exploring.