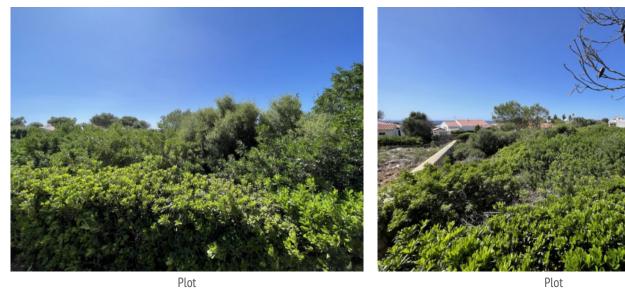

# Investment possibility: sea-view plot in Binidali, south-east coast of Menorca

| plot area:       | 1.223 m <sup>2</sup> | water: | -         |
|------------------|----------------------|--------|-----------|
| sea view:        | $\checkmark$         |        |           |
| dev. Potential:  | -                    |        |           |
| building permit: | -                    |        |           |
| electricity:     | -                    | price: | € 386,000 |

#### Details:

Excellent investment possibility: 1,223 sqm sea-view building plot in Binidali, on the south-east coast of Menorca.

The plot is already connected and ready for construction, and is presently awaiting only the allocation of the licence once the drainage system has been completed.